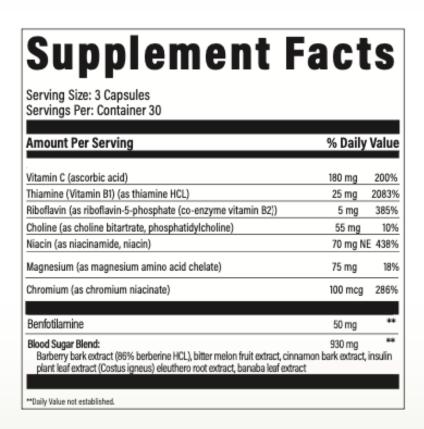

### Recommended Use

As a Dietary Supplement: Take 3 capsules daily. Best taken 30 minutes before meals. Learn what works for your body.